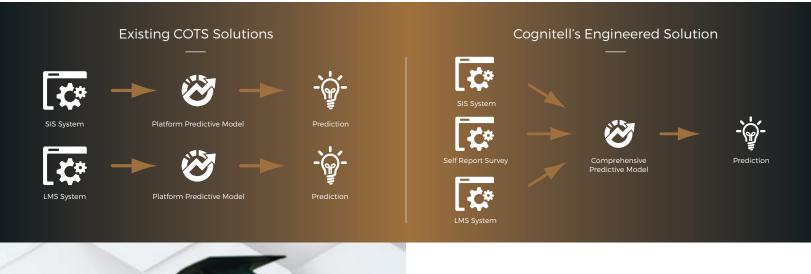

## Empowering Institutional Researchers To Dive into Data Science

Here at Cognitell, we build complex data pipelines and machine learning models using data from Student Information Systems (SIS), Learning Management Systems (LMS) as well as other relevant data sources to assist in the prediction of student retention and future enrollment. Our processes free up the manual work Institutional Researchers are often burdened with, giving them time to focus on the other important aspects of their job allowing them to dive back into data science.

Cognitell's Student Retention solution provides a number of benefits to colleges and universities:

- Solution tailored to your student body
- O Utilizes existing data sources
- Increases predictive power by combining disparate sources of data
- O Have the ability to provide concrete action recommendations